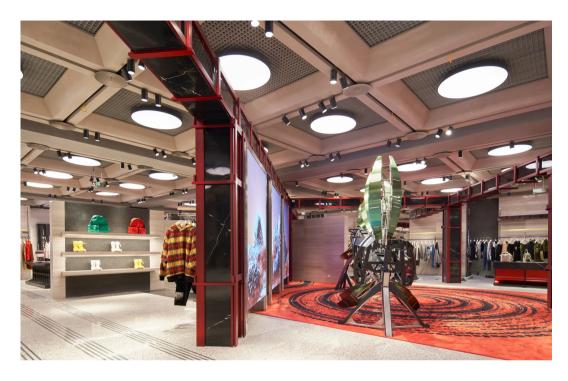

The 'Tower of Life' sit above SKP-S

Light sequence

While SKP-N is the high-end retail zone, SKP-S is the more cutting-edge, fashion-forward zone. Here, the design is more brutalist, and the lighting reflects this with more monochromatic light and an industrial aesthetic.