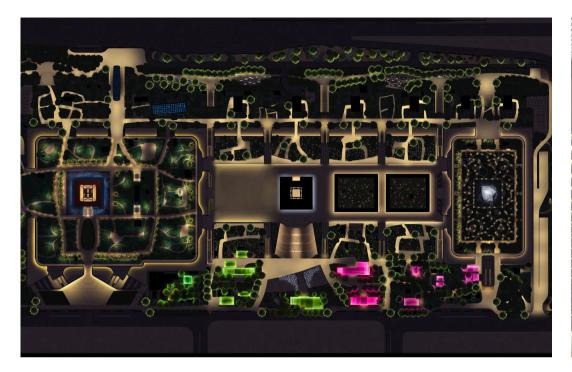

Within a greenbelt site in China, SKP Chengdu is the largest ever sustainable luxury retail masterplan. Lighting plays a key role in activating the site at night, making the park feel comfortable and attractive while providing visual cues to the retail beneath.

Keith Bradshaw, Benz Roos, Justyna Ashcroft, Marina Andronescu

Canyon-like avenues cut into the landscape and connect the half-a-million square metres of submerged retail environments known as SKP-N (North) and SKP-S (South). These are encircled at park level by lit handrails, providing a buffer between the landscape and the retail and assisting with wayfinding and orientation.