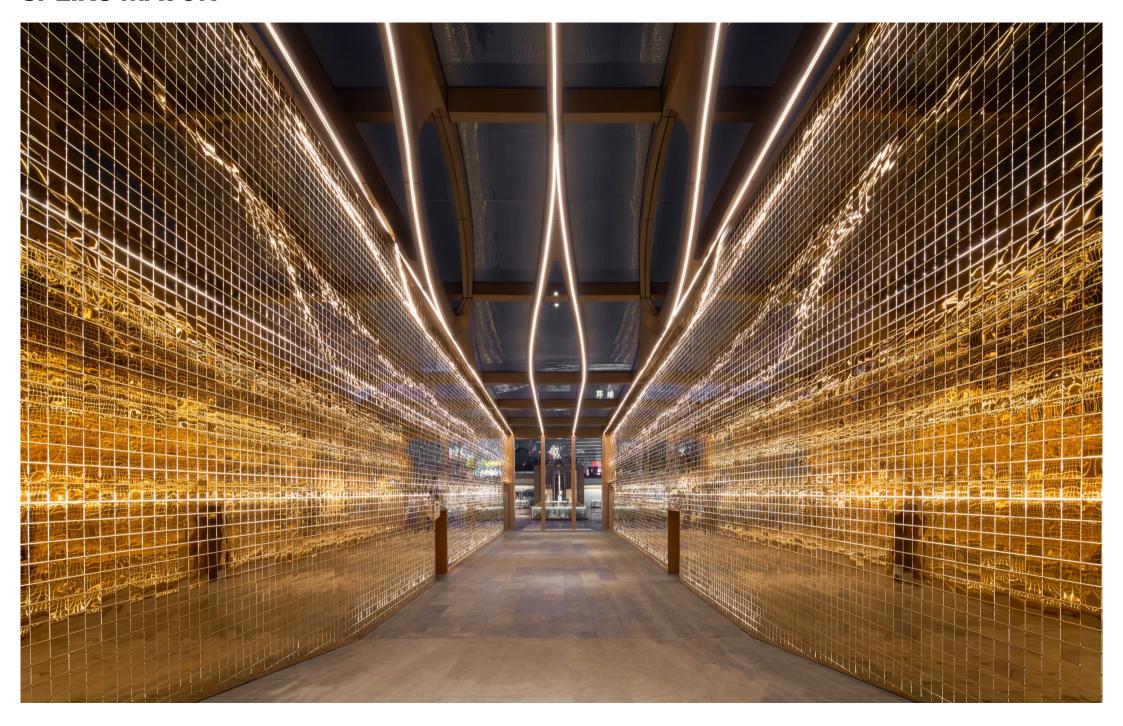

With multiple ways to descend, each entranceway has its own character. The open stair is a grand descent, lit simply by light along the handrail, keeping the focus firmly on the retail vista head. Several escalator entrances feature backlit shimmering mirrored wall panels and eccentric linear roof lights, supporting a glamorous, lively transition.