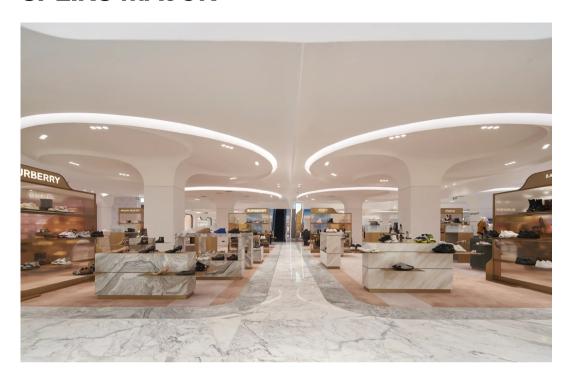

Keith Bradshaw, Benz Roos, Justyna Ashcroft, Marina Andronescu

Canyon-like avenues cut into the landscape and connect the half-a-million square metres of submerged retail environments known as SKP-N (North) and SKP-S (South). These are encircled at park level by lit handrails, providing a buffer between the landscape and the retail and assisting with wayfinding and orientation.