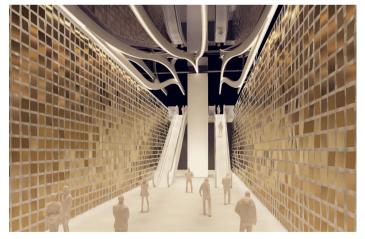

With multiple ways to descend, each entranceway has its own character. The open stair is a grand descent, lit simply by light along the handrail, keeping the focus firmly on the retail vista head. Several escalator entrances feature backlit shimmering mirrored wall panels and eccentric linear roof lights, supporting a glamorous, lively transition.