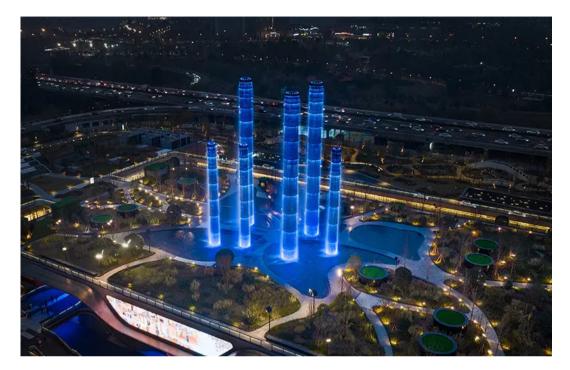

The 'Tower of Life' sit above SKP-S

Light sequence

While SKP-N is the high-end retail zone, SKP-S is the more cutting-edge, fashion-forward zone. Here, the design is more brutalist, and the lighting reflects this with more monochromatic light and an industrial aesthetic.