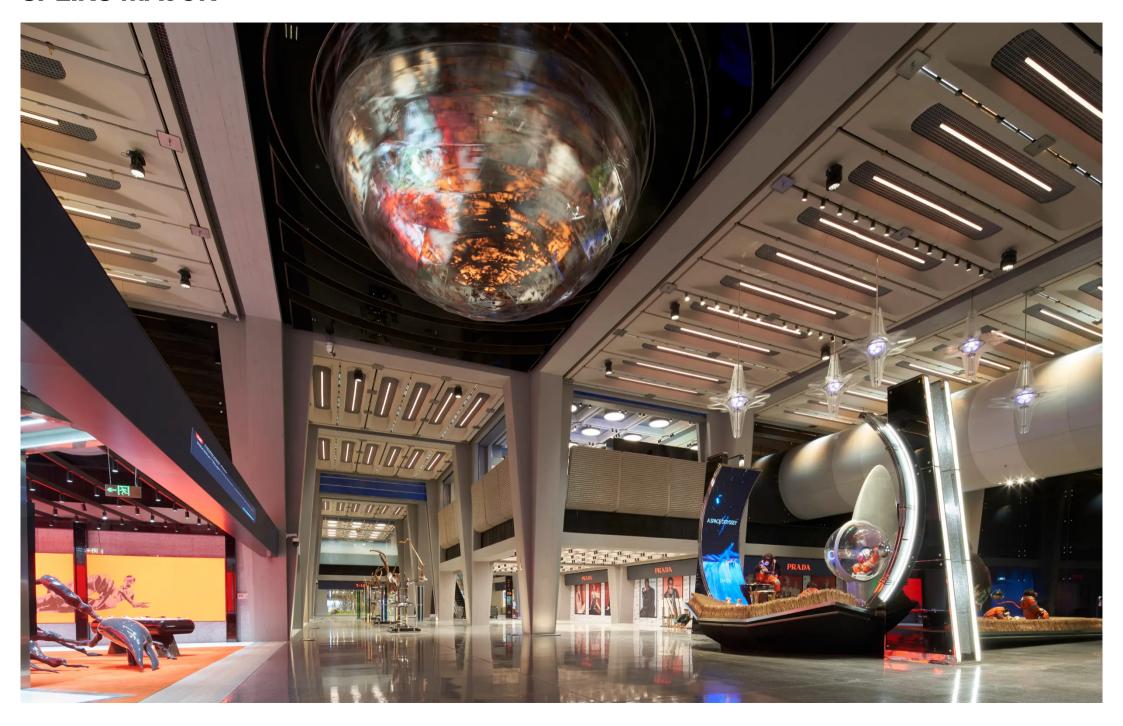

The 'Tower of Life' sit above SKP-S

Light sequence

While SKP-N is the high-end retail zone, SKP-S is the more cutting-edge, fashion-forward zone. Here, the design is more brutalist, and the lighting reflects this with more monochromatic light and an industrial aesthetic.