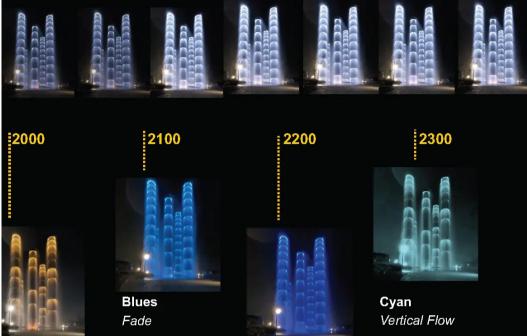

The 'Tower of Life' sit above SKP-S

Light sequence

While SKP-N is the high-end retail zone, SKP-S is the more cutting-edge, fashion-forward zone. Here, the design is more brutalist, and the lighting reflects this with more monochromatic light and an industrial aesthetic.