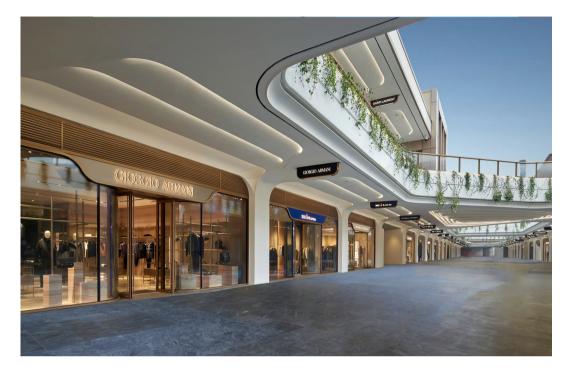

Within a greenbelt site in China, SKP Chengdu is the largest ever sustainable luxury retail masterplan. Lighting plays a key role in activating the site at night, making the park feel comfortable and attractive while providing visual cues to the retail beneath.

Keith Bradshaw, Benz Roos, Justyna Ashcroft, Marina Andronescu

Canyon-like avenues cut into the landscape and connect the half-a-million square metres of submerged retail environments known as SKP-N (North) and SKP-S (South). These are encircled at park level by lit handrails, providing a buffer between the landscape and the retail and assisting with wayfinding and orientation.

With multiple ways to descend, each entranceway has its own character. The open stair is a grand descent, lit simply by light along the handrail, keeping the focus firmly on the retail vista head. Several escalator entrances feature backlit shimmering mirrored wall panels and eccentric linear roof lights, supporting a glamorous, lively transition.