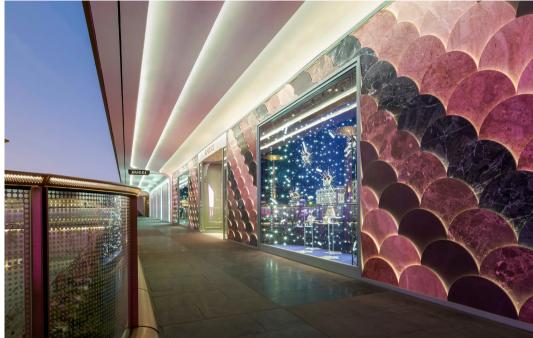

Within a greenbelt site in China, SKP Chengdu is the largest ever sustainable luxury retail masterplan. Lighting plays a key role in activating the site at night, making the park feel comfortable and attractive while providing visual cues to the retail beneath.

With multiple ways to descend, each entranceway has its own character. The open stair is a grand descent, lit simply by light along the handrail, keeping the focus firmly on the retail vista head. Several escalator entrances feature backlit shimmering mirrored wall panels and eccentric linear roof lights, supporting a glamorous, lively transition.