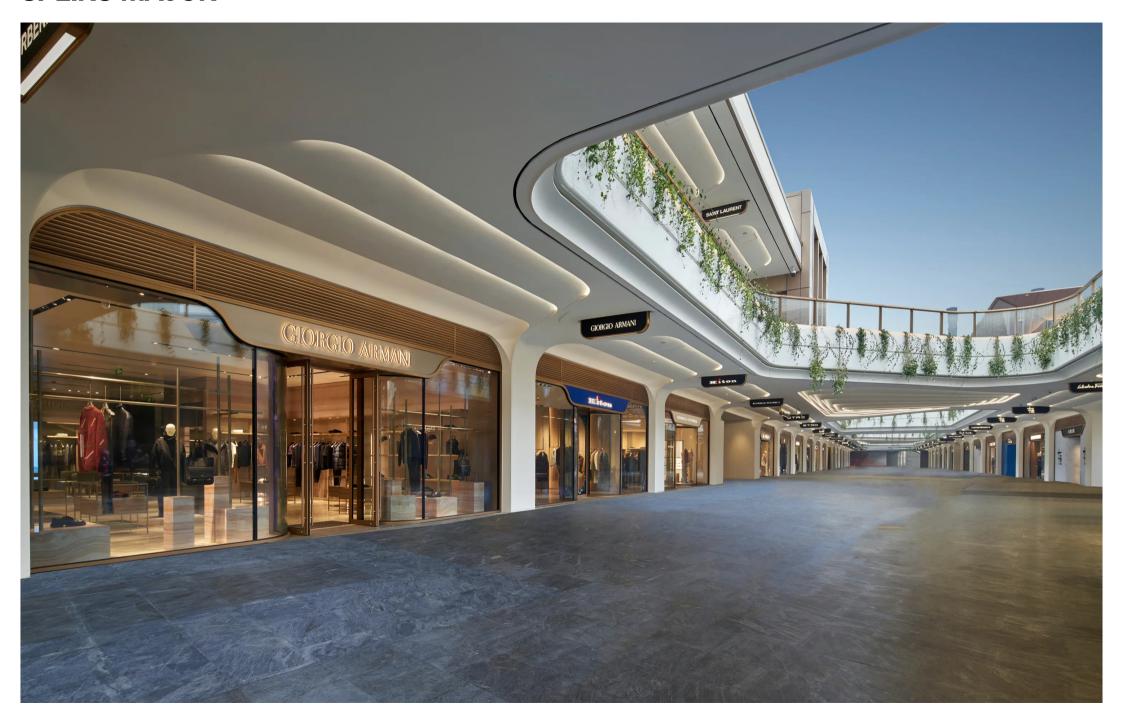

With multiple ways to descend, each entranceway has its own character. The open stair is a grand descent, lit simply by light along the handrail, keeping the focus firmly on the retail vista head. Several escalator entrances feature backlit shimmering mirrored wall panels and eccentric linear roof lights, supporting a glamorous, lively transition.