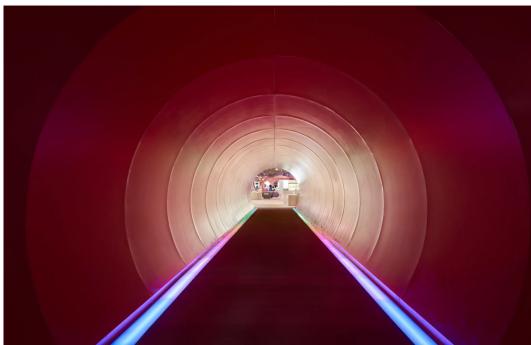

With multiple ways to descend, each entranceway has its own character. The open stair is a grand descent, lit simply by light along the handrail, keeping the focus firmly on the retail vista head. Several escalator entrances feature backlit shimmering mirrored wall panels and eccentric linear roof lights, supporting a glamorous, lively transition.