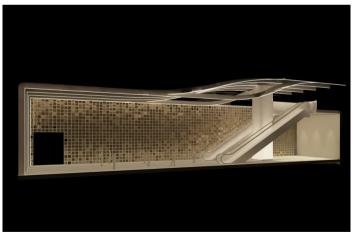

With multiple ways to descend, each entranceway has its own character. The open stair is a grand descent, lit simply by light along the handrail, keeping the focus firmly on the retail vista head. Several escalator entrances feature backlit shimmering mirrored wall panels and eccentric linear roof lights, supporting a glamorous, lively transition.