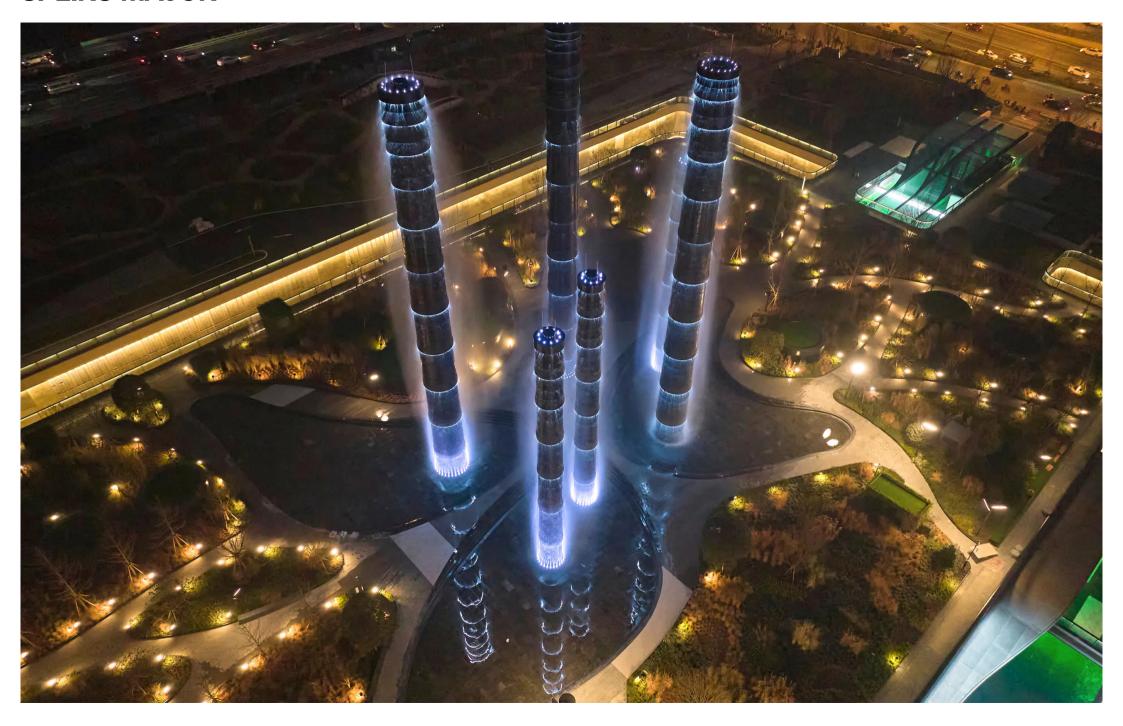

The 'Tower of Life' sit above SKP-S

Light sequence

While SKP-N is the high-end retail zone, SKP-S is the more cutting-edge, fashion-forward zone. Here, the design is more brutalist, and the lighting reflects this with more monochromatic light and an industrial aesthetic.