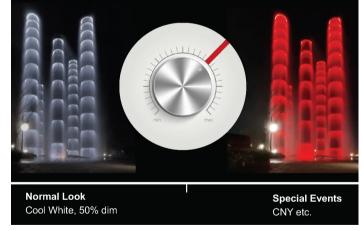

The 'Tower of Life' sit above SKP-S

Light sequence

While SKP-N is the high-end retail zone, SKP-S is the more cutting-edge, fashion-forward zone. Here, the design is more brutalist, and the lighting reflects this with more monochromatic light and an industrial aesthetic.